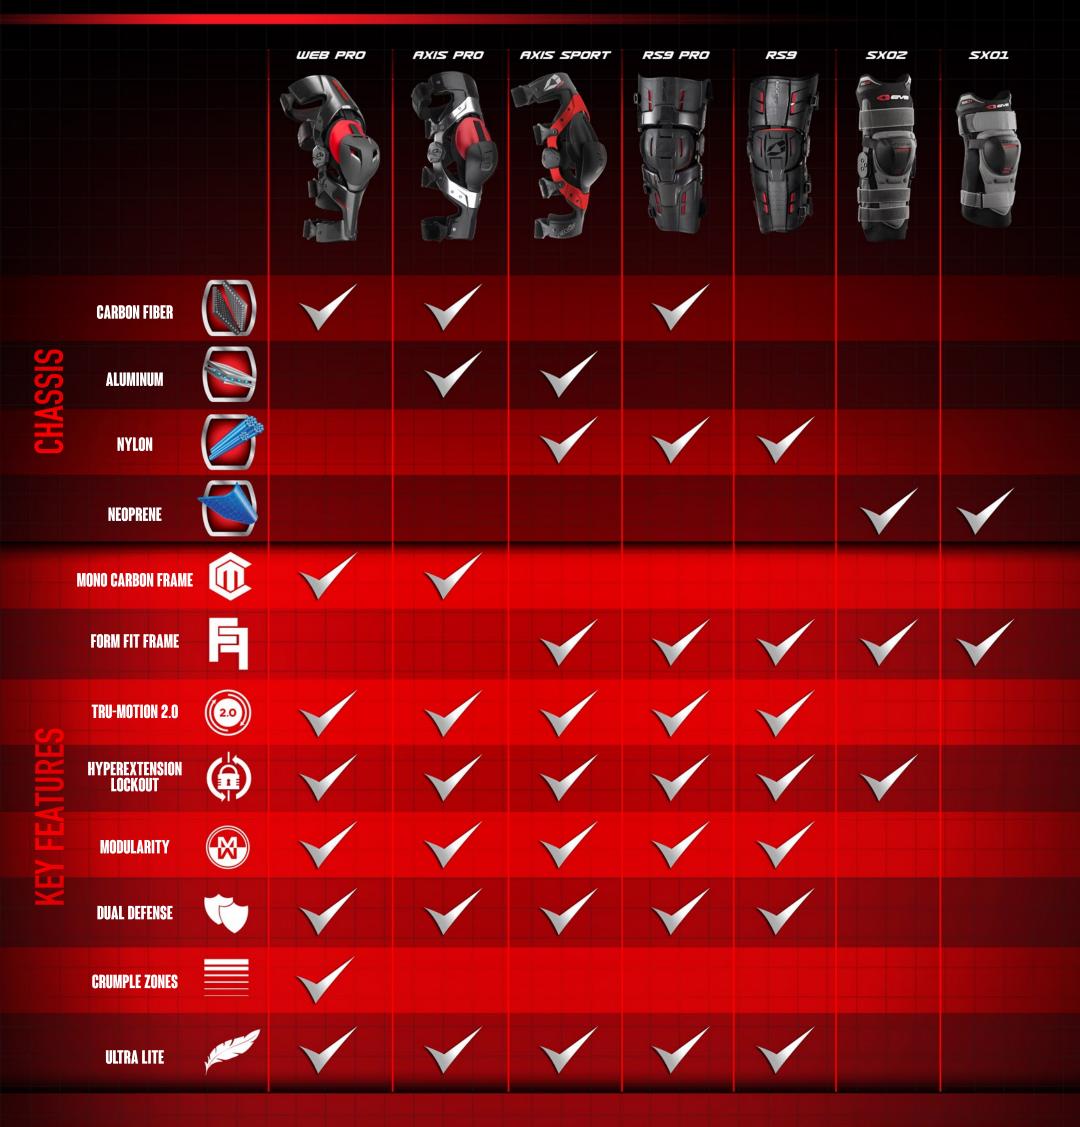

#### **MonoCarbon Frame**

- Carbon Fiber monocoque shell construction
- Lightweight yet extremely rigid for maximum support and stability

## **Perfect FormFit Frame**

- Frame forms to all leg contours
- Lightweight & impact resistant injection molded shell
- Provides impact protection & knee stabilization
- **Tru-Motion 2.0**

Anatomically correct hinges

- Track natural knee movement and reduces migration
- Adjustable hyperextension lock-outs

## Hyper-extension Lockout

- Medial & lateral collateral liagament on the inner and outer surface.
- Prevents over extension

#### Modularity

Straps, D-Rings, Knee Cups & Liners are removable and replacable

## Dual Defense

- - Total tracking knee cup for full time protection
  - Knee cup tracks along a full length guide strap

### Crumple Zones

- Crumple zones are designed to absorb the force of impacts so your femur doesn't crumple
- **UltraLite**

Lightweight & durable construction for the best of both worlds